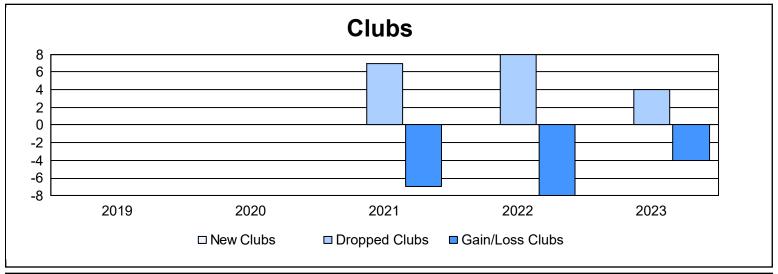

District 104 A As of June 2023 Cumulative

| Year      | New<br>Clubs | Dropped<br>Clubs | Gain/<br>Loss<br>Clubs | New<br>Members | Charter<br>Members | Reinstate<br>Members | Transfer<br>Members | Total<br>Member<br>Added | Total<br>Members<br>Dropped | Gain/<br>Loss<br>Members |
|-----------|--------------|------------------|------------------------|----------------|--------------------|----------------------|---------------------|--------------------------|-----------------------------|--------------------------|
| 2018-2019 | 0            | 0                | 0                      | 75             | 0                  | 3                    | 7                   | 85                       | 158                         | -73                      |
| 2019-2020 | 0            | 0                | 0                      | 71             | 0                  | 2                    | 1                   | 74                       | 115                         | -41                      |
| 2020-2021 | 0            | 7                | -7                     | 50             | 8                  | 9                    | 3                   | 70                       | 177                         | -107                     |
| 2021-2022 | 0            | 8                | -8                     | 54             | 1                  | 2                    | 7                   | 64                       | 297                         | -233                     |
| 2022-2023 | 0            | 4                | -4                     | 103            | 2                  | 3                    | 9                   | 117                      | 168                         | -51                      |
| Average   | 0            | 4                | -4                     | 71             | 2                  | 4                    | 5                   | 82                       | 183                         | -101                     |